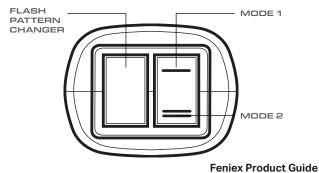

It is the world's brightest and most competitively priced emergency warning line. User configurable in red, blue, amber, white, and green, the Fusion-S offers the user a new and improved 40-degree optic that is 60% brighter than the previous Fusion family. No lighting line can compare to the brightness and light performance of the Fusion-S series.

- Available in Single Colors: R, B, A, W, G
- 40° optical light spread for long-range visibility
- 2 programmable modes
- Syncs with T3, Cannon, Under Mirror Puck and QSM
- Built-in shield prevents flashback
- 8' cable length





- 12x single color led count
- Multiple modes capabilities:
  - Flood mode patterns
  - Stop, tail & turn signal patterns
  - Cruise mode patterns
- Shipped with 2 mounting options: suction-cup and 3m permanent tape