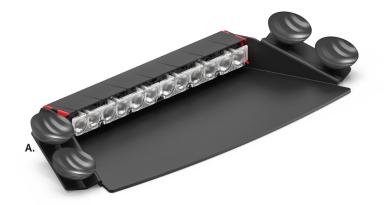

## **▲ FUSION 2X**DASH LIGHT

A. Fusion 2X Dash Light

| PART<br>NUMBER    | DIMENSIONS            | VOLTAGE    | CURRENT<br>DRAW | LED<br>COLORS |
|-------------------|-----------------------|------------|-----------------|---------------|
| <b>A.</b> FN-2116 | 1.73" x 13.8" x 5.21" | 10-18 V DC | 1.5 Amps        | R B A W G     |

## DESCRIPTION:

The Feniex Fusion-S is the next evolution of the Fusion series. It is the world's brightest and most competitively priced emergency warning line. User configurable in red, blue, amber, white, and green, the Fusion-S offers the user a new and improved 40-degree optic that is 60% brighter than the previous Fusion family. No lighting line can compare to the brightness and light performance of the Fusion-S series.

- Available in Single Colors: R, B, A, W, G
- 40° optical light spread for long-range visibility
- 2 programmable modes
- Syncs with T3, Cannon, Under Mirror Puck and QSM
- Built-in shield prevents flashback
- 8' cable length

- 12x single color led count
- Multiple modes capabilities:
  - Flood mode patterns
  - Stop, tail & turn signal patterns
  - Cruise mode patterns
- Shipped with 2 mounting options: suction-cup and 3m permanent tape